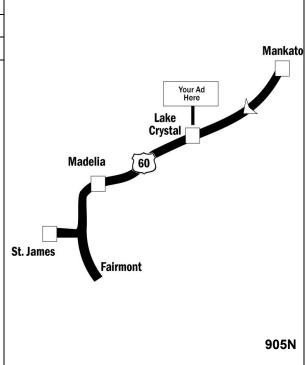

### Location

MN Highway 60 Lake Crystal Mile Marker 95.92

#### Read

Right-Hand Read Reaching Westbound traffic into Lake Crystal, Madelia & Beyond to Windom, Worthington and Fairmont