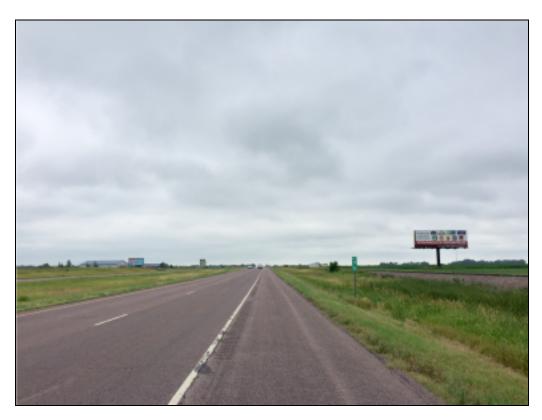

### Location

MN Highway 60 Lake Crystal Mile Marker 95.92

#### Read

Right-Hand Read Reaching Westbound traffic into Lake Crystal, Madelia & Beyond to Windom, Worthington and Fairmont

#### Size

14'h x 48'w